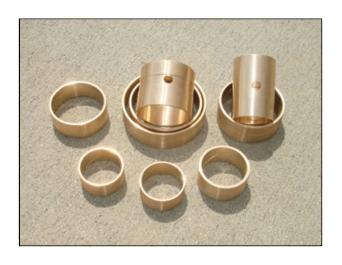

## V5A51/R5A51 Bushing Kit

Fits: Montero 01-07, Outlander06, Sport 99-04 Part # 11500

Omega Machine & Tool Inc. is pleased to announce the availability of a complete 9 piece bushing kit for the Mitsubishi Montero 99-07 and Outlander 06.

- Pump bushing
- Stator Support
- Rear Support
- Output Shaft
- Direct drum

- Overdrive Drum
- Output Sun Gear
- Overdrive Hub
- Output Planetary