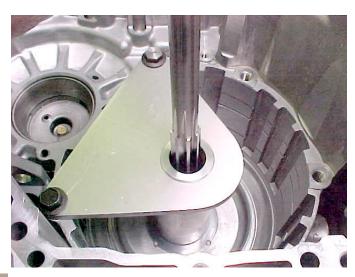

## 09G TF60SN C2 Clutch Drum Bushing Repair Tool

The center post at the rear of the 09G case holds a bushing that tends to ruin the case when it spins. In order to save the cases we have produced an oversize bushing.

Machining of the case is necessary to install the bushing. The sleeve at the rear of the case must fit firmly on the post. Three bushings come with the tool. Omega Machine is please to announce this tool so you can repair these cases in house.