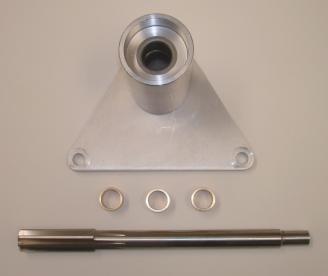

09G - TF60SN Clutch Drum Bushing Case Repair Tool Part # 90330 BMW 6F21A, VW, Skoda, Seat

## 09G TF60SN C2 Clutch Drum Bushing Repair Tool

The center post at the rear of the 09G case holds a bushing that tends to ruin the case when it spins. In order to save the cases we have produced an oversize bushing.

Machining of the case is necessary to install the bushing. The sleeve at the rear of the case must fit firmly on the post. Three bushings come with the tool. Omega Machine is please to announce this tool so you can repair these cases in house.