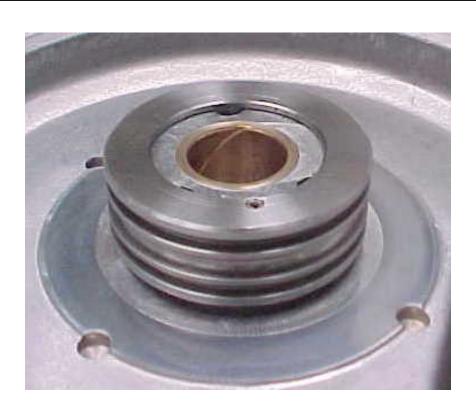

## 09G TF60SN C2 Clutch Drum Bushing

This post supports a sealing ring sleeve. Check to be sure the sleeve is tight on the post. The center of the post holds a bushing that tends to ruin the case when it spins. Getting the bushing out is difficult. In order to save the cases we have produced an oversize bushing. Machining of the case is necessary to install the bushing. We machine the cases in-house.