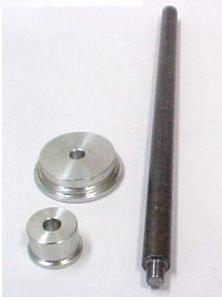

5L40E

Direct Drum Bushings Part # 98409-1 and -2 And 98325 Install Tool

The direct drum from the 5L40E has two bushings in the support tube. Both bushings are the same I.D., but different O.D. The smaller one, 98409-1 has a single identification ring on the outside of the bushing and is *must* be installed first. The two ring bushing is installed last.