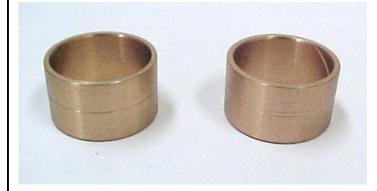

5L40E

Direct Drum Bushings Part # 98409-1 and -2 And 98325 Install Tool

The direct drum from the 5L40E has two bushings in the support tube. Both bushings are the same I.D., but different O.D. The smaller one, 98409-1 has a single identification ring on the outside of the bushing and is *must* be installed first. The two ring bushing is installed last.