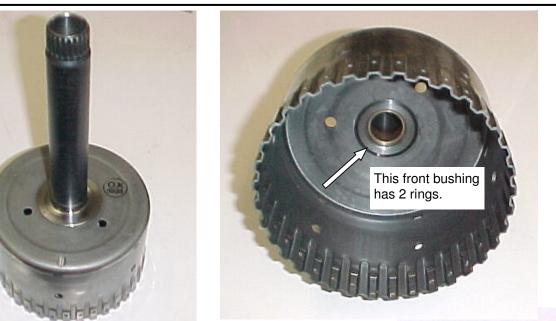

5L40E

Direct Drum Bushings Part # 98409-1 and -2 And 98325 Install Tool

The direct drum from the 5L40E has two bushings in the support tube. Both bushings are the same I.D., but different O.D. The smaller one, 98409-1 has a single identification ring on the outside of the bushing and is *must* be installed first. The two ring bushing is installed last.